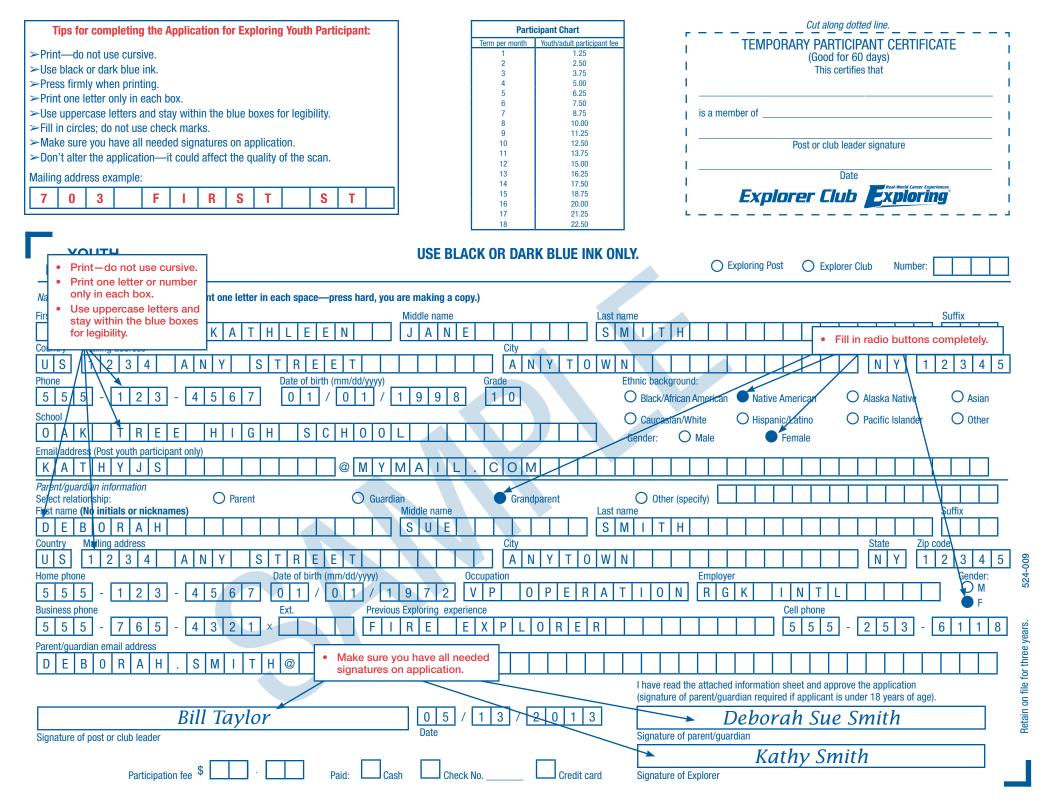

| YOUTH<br>PARTICIPANT                                                     |                                                                       | O Exploring Post O Explorer Club Number:                                                                                                           |                                 |
|--------------------------------------------------------------------------|-----------------------------------------------------------------------|----------------------------------------------------------------------------------------------------------------------------------------------------|---------------------------------|
| If applicant has an unexpired participant certificate, participation may | be accomplished in this unit by paying \$1 for processing the transfe | er. Mark and attach certificate. It will be returned by the council.                                                                               |                                 |
| O Transfer application Transfer from council no.:                        |                                                                       | O Exploring Post O Explorer Club Number:                                                                                                           |                                 |
| Name and address information (Please print one letter in each spa        | ace—press hard, you are making a copy.)                               |                                                                                                                                                    |                                 |
| First name (No initials or nicknames)                                    | Middle name Last name                                                 | Suffix                                                                                                                                             | _                               |
|                                                                          |                                                                       |                                                                                                                                                    |                                 |
| Country Mailing address                                                  | City                                                                  | State Zip code                                                                                                                                     |                                 |
|                                                                          |                                                                       |                                                                                                                                                    |                                 |
| Phone Date of birth (i                                                   | (mm/dd/yyyy) Grade Ethnic                                             | ic background:                                                                                                                                     |                                 |
|                                                                          | / Ов                                                                  | Black/African American 🔿 Native American 🔿 Alaska Native 🔿 Asian<br>Caucasian/White 🔿 Hispanic/Latino 🔗 Pacific Islander 🔿 Othe                    |                                 |
| School                                                                   |                                                                       |                                                                                                                                                    | I                               |
|                                                                          |                                                                       | Ider: O Male O Female                                                                                                                              | Z                               |
| Email address (Post youth participant only)                              |                                                                       |                                                                                                                                                    | 5<br>5                          |
|                                                                          | @                                                                     |                                                                                                                                                    |                                 |
| Parent/guardian information   Select relationship: O Parent              | O Guardian O Grandparent C                                            | Conther (specify)                                                                                                                                  |                                 |
| First name (No initials or nicknames)                                    | Middle name Last name                                                 | Suffix                                                                                                                                             | _                               |
|                                                                          |                                                                       |                                                                                                                                                    |                                 |
| Country Mailing address                                                  | City                                                                  | State Zip code                                                                                                                                     |                                 |
|                                                                          |                                                                       |                                                                                                                                                    | $\square$                       |
| Home phone Date of birth (m                                              | nm/dd/yyyy) Occupation                                                | Employer Gende                                                                                                                                     | ப்பு<br>r: ഉ                    |
|                                                                          |                                                                       |                                                                                                                                                    | 524-009                         |
|                                                                          |                                                                       | Call share                                                                                                                                         |                                 |
| Ducinese phone Ext                                                       | Previous Exploring experience                                         | Cell phone                                                                                                                                         | 0                               |
| Business phone Ext.                                                      |                                                                       |                                                                                                                                                    |                                 |
|                                                                          |                                                                       |                                                                                                                                                    |                                 |
|                                                                          |                                                                       |                                                                                                                                                    | for three vears                 |
|                                                                          | @                                                                     |                                                                                                                                                    | n file for three vears          |
|                                                                          | 1                                                                     | have read the attached information sheet and approve the application signature of parent/guardian required if applicant is under 18 years of age). | ain on file for three vear:     |
|                                                                          |                                                                       | have read the attached information sheet and approve the application signature of parent/guardian required if applicant is under 18 years of age). | Retain on file for three vears  |
|                                                                          |                                                                       | have read the attached information sheet and approve the application signature of parent/guardian required if applicant is under 18 years of age). | Retain on file for three vears. |
| Parent/guardian email address                                            |                                                                       | signature of parent/guardian required if applicant is under 18 years of age).                                                                      | Retain on file for three vear.  |

| YOUTH<br>PARTICIPANT                                                   |                                                              | O Exploring Post O E                                  | Explorer Club Number:                |
|------------------------------------------------------------------------|--------------------------------------------------------------|-------------------------------------------------------|--------------------------------------|
| If applicant has an unexpired participant certificate, participation m | ay be accomplished in this unit by paying \$1 for processing | the transfer. Mark and attach certificate. It will be | e returned by the council.           |
| O Transfer application Transfer from council no.:                      |                                                              | O Exploring Post O E                                  | Explorer Club Number:                |
| Name and address information (Please print one letter in each sp       | pace—press hard, you are making a copy.)                     |                                                       |                                      |
| First name (No initials or nicknames)                                  | Middle name                                                  | _ast name                                             | Suffix                               |
|                                                                        |                                                              |                                                       |                                      |
| Country Mailing address                                                | City                                                         |                                                       | State Zip code                       |
|                                                                        |                                                              |                                                       |                                      |
|                                                                        | n (mm/dd/yyyy) Grade                                         | Ethnic background:                                    |                                      |
|                                                                        |                                                              | O Black/African American O Native America             | n O Alaska Native O Asian            |
|                                                                        |                                                              | O Caucasian/White O Hispanic/Latino                   | O Pacific Islander O Other           |
| School                                                                 |                                                              | Gender: O Male O Female                               |                                      |
|                                                                        |                                                              |                                                       |                                      |
| Email address (Post youth participant only)                            |                                                              |                                                       |                                      |
|                                                                        |                                                              |                                                       |                                      |
| Parent/guardian information<br>Select relationship: O Parent           | O Guardian O Grandparent                                     | O Other (specify)                                     |                                      |
| Select relationship: O Parent<br>First name (No initials or nicknames) |                                                              | _ast name                                             | Suffix                               |
|                                                                        |                                                              |                                                       |                                      |
|                                                                        |                                                              |                                                       |                                      |
| Country Mailing address                                                |                                                              |                                                       | State Zip code                       |
|                                                                        |                                                              |                                                       |                                      |
| Home phone Date of birth (                                             | (mm/dd/yyyy) Occupation                                      | Employer                                              | Gender:                              |
|                                                                        |                                                              |                                                       |                                      |
| Business phone Ext.                                                    | Previous Exploring experience                                | Cell ph                                               | one O F                              |
|                                                                        |                                                              |                                                       |                                      |
| Parent/guardian email address                                          |                                                              |                                                       |                                      |
|                                                                        | @                                                            |                                                       |                                      |
|                                                                        |                                                              | I have read the attached information she              | eet and approve the application      |
|                                                                        |                                                              | (signature of parent/guardian required if             | applicant is under 18 years of age). |
|                                                                        |                                                              |                                                       |                                      |
|                                                                        |                                                              |                                                       |                                      |
| Signature of post or club leader                                       | / / /<br>Date                                                | Signature of parent/guardian                          |                                      |
| Signature of post or club leader                                       |                                                              | Signature of parent/guardian                          |                                      |

Retain on file for three years. 524-009

POST OR CLUB COPY

| YOUTH<br>PARTICIPANT                                                   |                                                                                         | O Exploring Post O Explorer Club Number:                         |
|------------------------------------------------------------------------|-----------------------------------------------------------------------------------------|------------------------------------------------------------------|
| If applicant has an unexpired participant certificate, participation   | on may be accomplished in this unit by paying \$1 for processing the transfer. Mark and | attach certificate. It will be returned by the council.          |
| O Transfer application Transfer from council                           | l no.:                                                                                  | O Exploring Post O Explorer Club Number:                         |
| Name and address information (Please print one letter in each          | ch space—press hard, you are making a copy.)                                            |                                                                  |
| First name (No initials or nicknames)                                  | Middle name Last name                                                                   | Suffix                                                           |
|                                                                        |                                                                                         |                                                                  |
| Country Mailing address                                                | City                                                                                    | State Zip code                                                   |
|                                                                        |                                                                                         |                                                                  |
|                                                                        | birth (mm/dd/yyyy) Grade Ethnic backgroun                                               |                                                                  |
|                                                                        |                                                                                         | American 🔿 Native American 🛛 Ə Alaska Native 🔷 Asian             |
|                                                                        | Caucasian/Wh                                                                            | nite 🔿 Hispanic/Latino 🔿 Pacific Islander 🔿 Other                |
| School                                                                 | Gender: Or                                                                              | Male O Female                                                    |
|                                                                        |                                                                                         |                                                                  |
| Email address (Post youth participant only)                            |                                                                                         |                                                                  |
|                                                                        |                                                                                         |                                                                  |
| Parent/guardian information<br>Select relationship: O Parent           | O Guardian O Grandparent O Other (spe                                                   |                                                                  |
| Select relationship: O Parent<br>First name (No initials or nicknames) | Middle name Last name                                                                   | Suffix                                                           |
|                                                                        |                                                                                         |                                                                  |
| Country Mailing address                                                | City                                                                                    | State Zip code                                                   |
|                                                                        |                                                                                         |                                                                  |
|                                                                        |                                                                                         |                                                                  |
| Home phone Date of b                                                   | irth (mm/dd/yyyy)     Occupation                                                        | Employer Gender:                                                 |
|                                                                        |                                                                                         |                                                                  |
| Business phone Ext.                                                    | Previous Exploring experience                                                           | Cell phone                                                       |
| X                                                                      |                                                                                         |                                                                  |
| Parent/guardian email address                                          |                                                                                         |                                                                  |
|                                                                        | @                                                                                       |                                                                  |
|                                                                        | I have read th                                                                          | e attached information sheet and approve the application         |
|                                                                        |                                                                                         | parent/guardian required if applicant is under 18 years of age). |
|                                                                        |                                                                                         |                                                                  |
| Signature of post or club leader                                       | Signature of p                                                                          | parent/guardian                                                  |
|                                                                        |                                                                                         |                                                                  |
| Participation fee                                                      | Paid: Cash Check No. Credit card Signature of E                                         | xplorer                                                          |